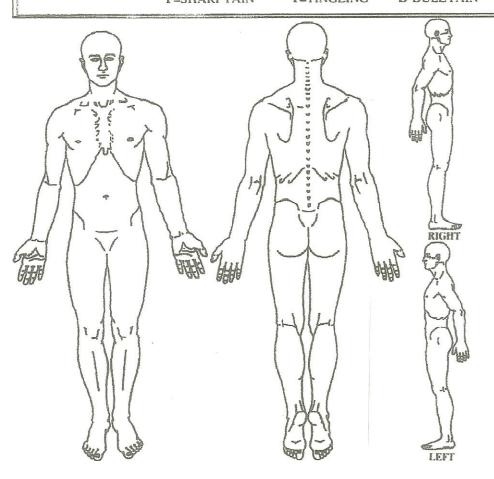

## USE THE LETTERS BELOW TO INDICATE THE TYPE AND LOCATION OF YOUR SENSATIONS RIGHT NOW

KEY:

S=STIFFNESS P=SHARP PAIN B=BURNING T=TINGLING N=NUMBNESS D-DULL PAIN